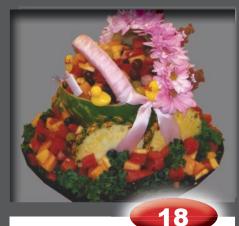

#### International Cheese Flight

Grapes, Strawberries, Pear, Dried Fruit, Almonds, Pistachios, Gouda, Brie, Asiago, Havarti, Gruyere and Huntsman Cheese Wedges.

Baby Buggy Fruit Basket

Fresh Watermelon carved as a Baby Buggy filled with fruit, such as melons, berries, pineapples and more. Choice of Pink or Blue Decoration.