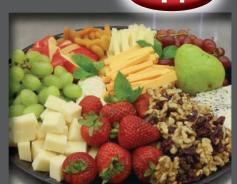

#### C'est Cheese

Bartlett Pears, Grapes, Strawberries, Gouda, Parmesan Wedge, Blue Cheese Wedge, Emmentaler Swiss, Sharp Cheddar, Goat Cheese Log, Sesame Seeds, Walnut Halves, Dried Apricots and Cranberries.

#### International Cheese Flight

Grapes, Strawberries, Pear, Dried Fruit, Almonds, Pistachios, Gouda, Brie, Asiago, Havarti, Gruyere and Huntsman Cheese Wedges.

Baby Buggy Fruit Basket

Fresh Watermelon carved as a Baby Buggy filled with fruit, such as melons, berries, pineapples and more. Choice of Pink or Blue Decoration.