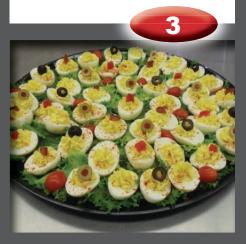

#### Garden Delight

Broccoli, Cauliflower, Carrots. Celery, Cucumbers, Radishes, Cherry Tomatoes and Dip.

Delectable deviled eggs topped with a variety of colorful garnishes.

Fantastic Fruit