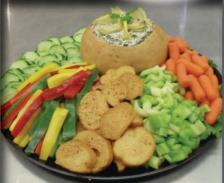

#### Mediterranean Meza

Cucumber, Bell Peppers, Pepperoncini, Feta, Kalamata and Green Olives, Stuffed Grape Leaves, Tomatoes, Hummus, Pita Bread and Spinach & Artichoke Dip in an Eggplant Boule.

15

16

#### The Big Dipper

Cucumber, Celery, Bell Peppers, Baby Carrots, and **Bread Toasties with Spinach** & Artichoke Dip in a Bread Boule.