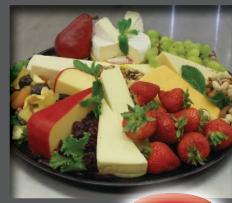

#### C'est Cheese

Bartlett Pears, Grapes, Strawberries, Gouda, Parmesan Wedge, Blue Cheese Wedge, Emmentaler Swiss, Sharp Cheddar, Goat Cheese Log, Sesame Seeds, Walnut Halves, Dried Apricots and Cranberries.