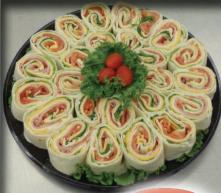

#### Hye Roller Tray

This distinctive tray is made from soft flat bread and layered with a cream cheese spread then rolled with an assortment of deli meats, cheeses, tomatoes and lettuce.