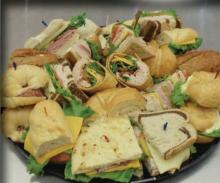

## Traditional Deli Trays

#### Sandwich Maker

Turkey, Ham, Roast Beef, cheese, lettuce, tomato, onions, and dressing.

#### Crowd Pleaser

Shaved Ham. Roast Beef. Chicken, Corned Beef, and Turkev.

#### The Big Cheese

Co-Jack, Baby Swiss, Cheddar, Widmer's Brick.

Party Relish Tray

Carrots, Celery, Radishes, Dill Pickles, Green and Black Olives, and Hamburger Dill Pickles.

Wisconsin Favorites

Muenster, Brick, Swiss, Colby & Co-Jack, and Pepper-Jack cheese.

All American

Roast beef, Ham, Swiss, Brick and Cheddar cheese.

Most Trays are Available in Small, Medium, and Large. Refer to Price Sheet.

centerpiece.

Most Trays are Available in Small, Medium, and Large. Refer to Price Sheet.