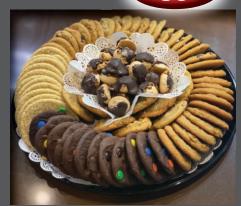

#### Cookie Tray

Includes varieties of our homemade cookies like chocolate chip, sugar, oatmeal, peanut butter, cranberry oatmeal, white chocolate macadamia & chocolate chunk.

Cupcake Tray

Features an assortment of