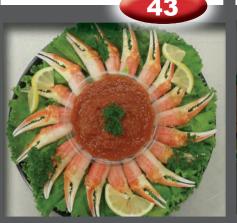

#### Snow Cocktail Claws Tray

Features 1-2 lbs. of Snow Crab, sizes vary and based on availability.