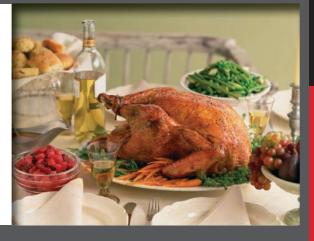

#### Thanksgiving & Holiday Dinners:

Ham or Turkey complete dinners are available during November and December\*