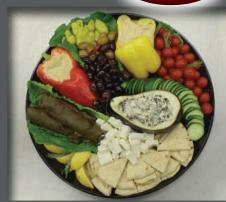

#### Mediterranean Meza

Cucumber, Bell Peppers, Pepperoncini, Feta, Kalamata and Green Olives, Stuffed Grape Leaves, Tomatoes, Hummus, Pita Bread and Spinach & Artichoke Dip in an Eggplant Boule.

15

16

#### The Big Dipper

Cucumber, Celery, Bell Peppers, Baby Carrots, and **Bread Toasties with Spinach** & Artichoke Dip in a Bread Boule.