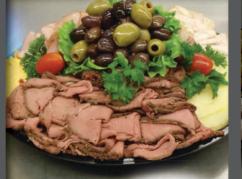

#### Crowd Pleaser

Shaved Ham. Roast Beef. Chicken, Corned Beef, and Turkev.

All American

Roast beef, Ham, Swiss, Brick and Cheddar cheese.

Most Trays are Available in Small, Medium, and Large. Refer to Price Sheet.

centerpiece.

Most Trays are Available in Small, Medium, and Large. Refer to Price Sheet.