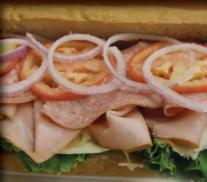

#### Made to Order Sandwiches & Subs

Select your own bread, meat, cheese and toppings ranging from 3 inches to 5 feet.