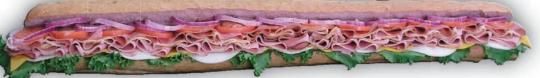

#### Party Subs 3' or 4' or 5'

Hearty portion of Turkey, Ham. Hard Salami, Provolone. Cheddar Cheese, lettuce, tomato & onion. (Pictured below)

30