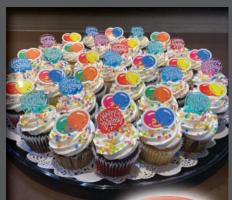

#### Cookie Tray

Includes varieties of our homemade cookies like chocolate chip, sugar, oatmeal, peanut butter, cranberry oatmeal, white chocolate macadamia & chocolate chunk.

Cupcake Tray

Features an assortment of

#### Brownie & Fudge Tray

gold, chocolate, red velvet and Features an assortment of carrot cupcakes. Themes for Fudge, Peanut Butter, Turtle picks or decorations; Birthday, and Cream Cheese Brownies Party, or Seasonal. with varieties of Nancy's Homemade Fudge, as a