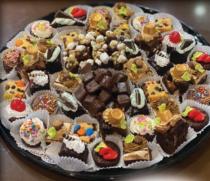

#### Delafield Signature Cakes

Featuring 8", 1/4 or 1/2 sheet sizes with gold, chocolate or marble cake frosted with white or chocolate. All can be customized with decorations and personal messages.

Tray features Turtle Bars, Pecan Bars, Peanut Butter Bars, Nanaimo Bars, Irish Crème Bars, Lemon Bars, Triple Berry Bars, 7 Layer Bars & Cappuccino Bars.

#### Cookie Tray

Includes varieties of our homemade cookies like chocolate chip, sugar, oatmeal, peanut butter, cranberry oatmeal, white chocolate macadamia & chocolate chunk.

Cupcake Tray

Features an assortment of

#### Brownie & Fudge Tray

gold, chocolate, red velvet and Features an assortment of carrot cupcakes. Themes for Fudge, Peanut Butter, Turtle picks or decorations; Birthday, and Cream Cheese Brownies Party, or Seasonal. with varieties of Nancy's Homemade Fudge, as a