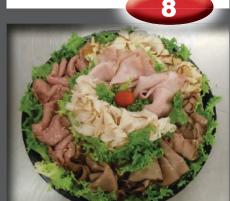

#### Crowd Pleaser

Shaved Ham. Roast Beef. Chicken, Corned Beef, and Turkev.

All American

Roast beef, Ham, Swiss, Brick and Cheddar cheese.

Most Trays are Available in Small, Medium, and Large. Refer to Price Sheet.

centerpiece.

Most Trays are Available in Small, Medium, and Large. Refer to Price Sheet.