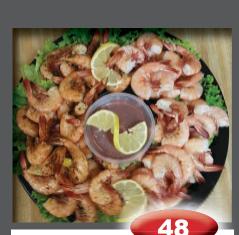

#### Shrimp & Imitation Crab Tray

Featuring 2 lbs. of Shrimp & 1 lb. of Imitation Crab.

Features 26/30 Cooked, Peeled & Deveined Shrimp with fresh lemons and cocktail sauce. Size is from 52-120 shrimp.

Freshly Steamed Wild Gulf Shrimp

Peel & Eat, 26/30 Ct, Plain or Delafield Blend. Size is from 52-120 shrimp.

Freshly Steamed Wild Gulf Shrimp

hissho

Peel & Eat, 16/20 Ct, Plain or Delafield Blend. Size is from 32-80 shrimp.

We Also Offer: