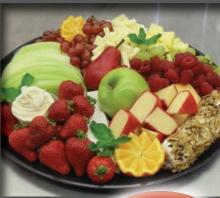

#### Fruit & Fromage

Grapes, Strawberries, Raspberries, Orange, Apple, Pear, Honeydew Melon, Pineapple, Mascarpone, Havarti, Huntsman, Brie, Gouda and Goat Cheese Rolled in Walnuts.

\_17

#### International Cheese Flight

Grapes, Strawberries, Pear, Dried Fruit, Almonds, Pistachios, Gouda, Brie, Asiago, Havarti, Gruyere and Huntsman Cheese Wedges.

Baby Buggy Fruit Basket

Fresh Watermelon carved as a Baby Buggy filled with fruit, such as melons, berries, pineapples and more. Choice of Pink or Blue Decoration.