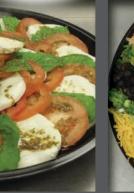

#### Insalata Caprese

Fresh Sliced Mozzarella, Roma Tomatoes, and Basil drizzled with Balsamic and Pesto Dressing.