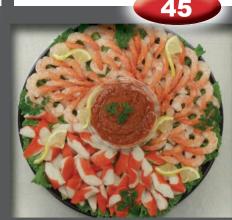

#### Shrimp & Imitation Crab Tray

Featuring 2 lbs. of Shrimp & 1 lb. of Imitation Crab.

Features 26/30 Cooked, Peeled & Deveined Shrimp with fresh lemons and cocktail sauce. Size is from 52-120 shrimp.

Freshly Steamed Wild Gulf Shrimp