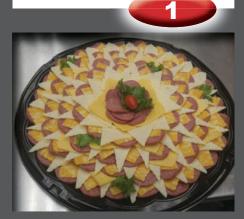

# Traditional Deli Trays

#### Sandwich Maker

Turkey, Ham, Roast Beef, cheese, lettuce, tomato, onions, and dressing.

#### Crowd Pleaser

Shaved Ham. Roast Beef. Chicken, Corned Beef, and Turkev.

#### The Big Cheese

Co-Jack, Baby Swiss, Cheddar, Widmer's Brick.

Party Relish Tray

Carrots, Celery, Radishes, Dill Pickles, Green and Black Olives, and Hamburger Dill Pickles.

Wisconsin Favorites

Muenster, Brick, Swiss, Colby & Co-Jack, and Pepper-Jack cheese.

All American

Roast beef, Ham, Swiss, Brick and Cheddar cheese.

Most Trays are Available in Small, Medium, and Large. Refer to Price Sheet.

centerpiece.

Most Trays are Available in Small, Medium, and Large. Refer to Price Sheet.