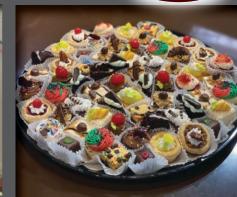

## Gourmet Desi Trays

#### That's Italian

Fresh Mozzarella, Kalamata Olives, Bell Peppers, Marinated Mushrooms, Artichoke Hearts, Genoa Salami, Provolone, Pepperoncini, Green Olives, Grape Tomatoes, Prosciutto, and Italian Dressing.

#### C'est Cheese

Bartlett Pears, Grapes, Strawberries, Gouda, Parmesan Wedge, Blue Cheese Wedge, Emmentaler Swiss, Sharp Cheddar, Goat Cheese Log, Sesame Seeds, Walnut Halves, Dried Apricots and Cranberries.

#### Mediterranean Meza

Cucumber, Bell Peppers, Pepperoncini, Feta, Kalamata and Green Olives, Stuffed Grape Leaves, Tomatoes, Hummus, Pita Bread and Spinach & Artichoke Dip in an Eggplant Boule.

15

16

#### Fruit & Fromage

Grapes, Strawberries, Raspberries, Orange, Apple, Pear, Honeydew Melon, Pineapple, Mascarpone, Havarti, Huntsman, Brie, Gouda and Goat Cheese Rolled in Walnuts.

\_17

#### International Cheese Flight

Grapes, Strawberries, Pear, Dried Fruit, Almonds, Pistachios, Gouda, Brie, Asiago, Havarti, Gruyere and Huntsman Cheese Wedges.

Baby Buggy Fruit Basket

Fresh Watermelon carved as a Baby Buggy filled with fruit, such as melons, berries, pineapples and more. Choice of Pink or Blue Decoration.