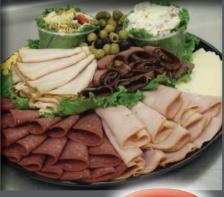

#### The Ultimate

Roast Beef, Ham, Turkey, Hard Salami. Swiss Cheese. Cheddar Cheese, Potato Salad and Pasta Salad garnished with olives & pickles.

The Customer's Choice

A personalized party tray selection, you choose your favorites. We recommend four meats, two cheeses and choice of relish.