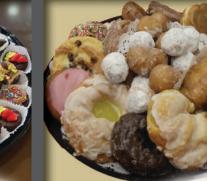

#### Donut & Danish Tray

An assortment of our most popular donuts, danish and famous donut holes. Medium serves 20. Large serves 28. Bagel and Muffin+Scone Trays are available also by request.