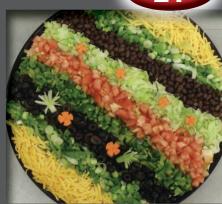

#### South of Border

Strips of Black Beans, Cheese, Lettuce, Black Olives and Green Chilies layered on a Zesty Cream Cheese Base.