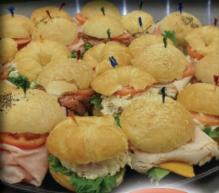

## Gourmet Sandwich Trays

#### Large "Delafield" Roll or Croissant Sandwich Tray

Featuring our own large "Delafield" roll or butter croissants made with lettuce, tomato, onions and a choice of meat and cheese or spreads, just to your liking!

### Assorted Sandwich Tray

Subs. Clubs. Bundles. Croissants, Focaccia, Wraps, Bagels, and Turkey Natural Sandwiches to please the entire

Assorted Wrap Sandwiches cut in half made with lettuce, tomato, onions, cream cheese spread and your choice of meat and cheese or spreads, just to vour likina!