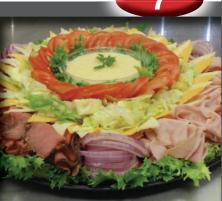

#### Sandwich Maker

Turkey, Ham, Roast Beef, cheese, lettuce, tomato, onions, and dressing.

#### Crowd Pleaser

Shaved Ham. Roast Beef. Chicken, Corned Beef, and Turkev.

All American

Roast beef, Ham, Swiss, Brick and Cheddar cheese.

Most Trays are Available in Small, Medium, and Large. Refer to Price Sheet.

centerpiece.

Most Trays are Available in Small, Medium, and Large. Refer to Price Sheet.