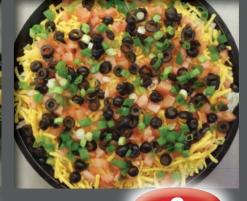

### Taco Platter

Cream Cheese base with taco seasoning topped with your favorite taco toppings.

Most Trays are Available in Small, Medium, and Large. Refer to Price Sheet.