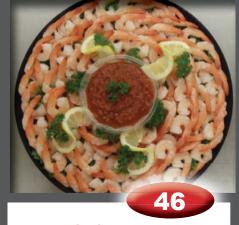

#### Shrimp & Imitation Crab Tray

Featuring 2 lbs. of Shrimp & 1 lb. of Imitation Crab.

Features 26/30 Cooked, Peeled & Deveined Shrimp with fresh lemons and cocktail sauce. Size is from 52-120 shrimp.

Freshly Steamed Wild Gulf Shrimp

Peel & Eat, 26/30 Ct, Plain or Delafield Blend. Size is from 52-120 shrimp.

Freshly Steamed Wild Gulf Shrimp

hissho

Peel & Eat, 16/20 Ct, Plain or Delafield Blend. Size is from 32-80 shrimp.

We Also Offer: